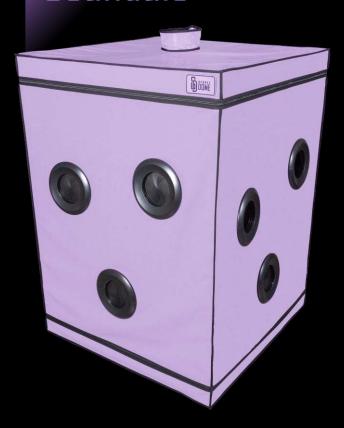

### Dome of Pain

# Dome of Pain

#### **Product Specifications**

| VENTILATION DEVICE / PATENT PENDING |       |          |       |
|-------------------------------------|-------|----------|-------|
| Diameter                            | Power | Air Flow | Units |
| № 12.5cm                            | 5W    | 215m3/h  | 2     |