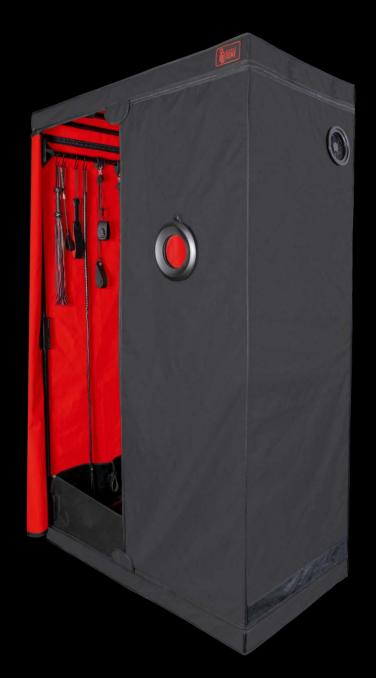

to unleash their emotions and incite them to fulfill all their fantasies.

### La Niche









## Bukkake





## Bukkake Bukkake









## BLACK & RED











### La Niche





## La Niche











FIRE RETARDANT CONFORMITY

EN 260843 - EN 260844



COLOR SELECTION

Purple - Red & Black





### La Niche Black & Red



















# 

























## Scandale Black & Red









## BDSM collection



We enter the world of sexual domination where pain and orgasm take on a new dimensión. We offer BDSM adepts the chance to experience new sensory, acoustic and carnal sensations. We provide professionals and amateurs easy to assemble themed cabines adaptable to any environment to impose unique and innovative experiences on their submissives.







### Dome of Pain





# Dome of Pain





#### **Product Specifications**





| VENTILATION DEVICE / PATENT PENDING |       |          |       |
|-------------------------------------|-------|----------|-------|
| Diameter                            | Power | Air Flow | Units |
| № 12.5cm                            | 5W    | 215m3/h  | 2     |



FIRE RETARDANT CONFORMITY

EN 260843 - EN 260844



### Dome of Pain









## SECRET DISCRETE