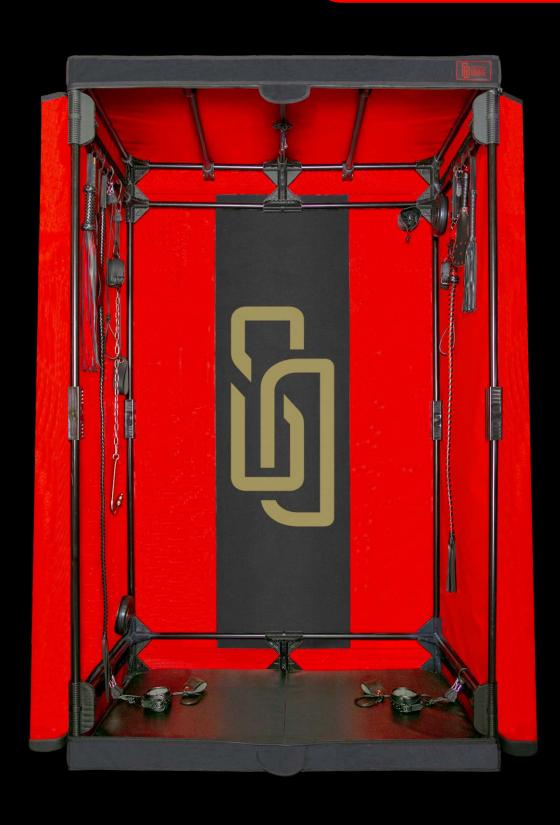

m to unleash their emotions and incite them to fulfill all their fantasies.

### La Niche









## Bukkake





## Bukkake Bukkake









## BLACK & RED











### La Niche





## La Niche











FIRE RETARDANT CONFORMITY

EN 260843 - EN 260844



COLOR SELECTION

Purple - Red & Black





### La Niche Black & Red



















# 

























## Scandale Black & Red









## BDSM collection



We enter the world of sexual domination where pain and orgasm take on a new dimensión. We offer BDSM adepts the chance to experience new sensory, acoustic and carnal sensations. We provide professionals and amateurs easy to assemble themed cabines adaptable to any environment to impose unique and innovative experiences on their submissives.







### Dome of Pain





# Dome of Pain





#### **Product Specifications**





| VENTILATION DEVICE / PATENT PENDING |       |          |       |
|-------------------------------------|-------|----------|-------|
| Diameter                            | Power | Air Flow | Units |
| № 12.5cm                            | 5W    | 215m3/h  | 2     |



FIRE RETARDANT CONFORMITY

EN 260843 - EN 260844



### Dome of Pain









## SECRET DISCRETE