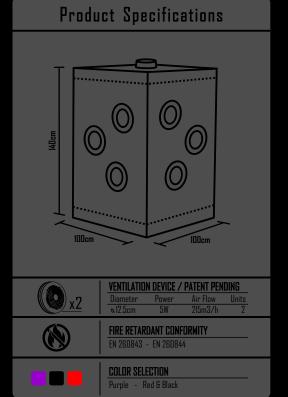

#### **Product Specifications**

| VENTILATION DEVICE / PATENT PENDING |       |          |       |
|-------------------------------------|-------|----------|-------|
| Diameter                            | Power | Air Flow | Units |
| № 12.5cm                            | 5W    | 215m3/h  | 2     |

FIRE RETARDANT CONFORMITY

EN 260843 - EN 260844