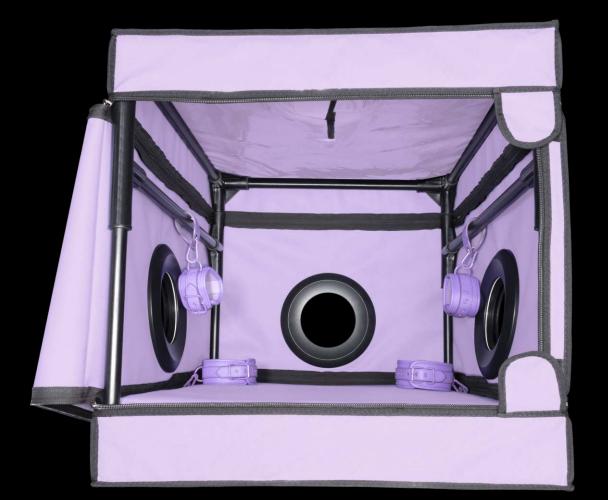

### Dome of Pain

# Dome of Pain

#### **Product Specifications**

| VENTILATION DEVICE / PATENT PENDING |       |          |       |
|-------------------------------------|-------|----------|-------|
| Diameter                            | Power | Air Flow | Units |
| № 12.5cm                            | 5W    | 215m3/h  | 2     |