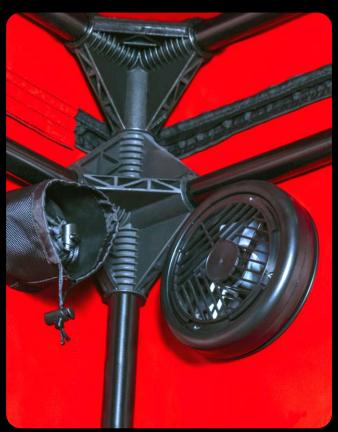

### Dome of Pain

# Dome of Pain

#### **Product Specifications**

| VENTILATION DEVICE / PATENT PENDING |       |          |       |
|-------------------------------------|-------|----------|-------|
| Diameter                            | Power | Air Flow | Units |
| № 12.5cm                            | 5W    | 215m3/h  | 2     |