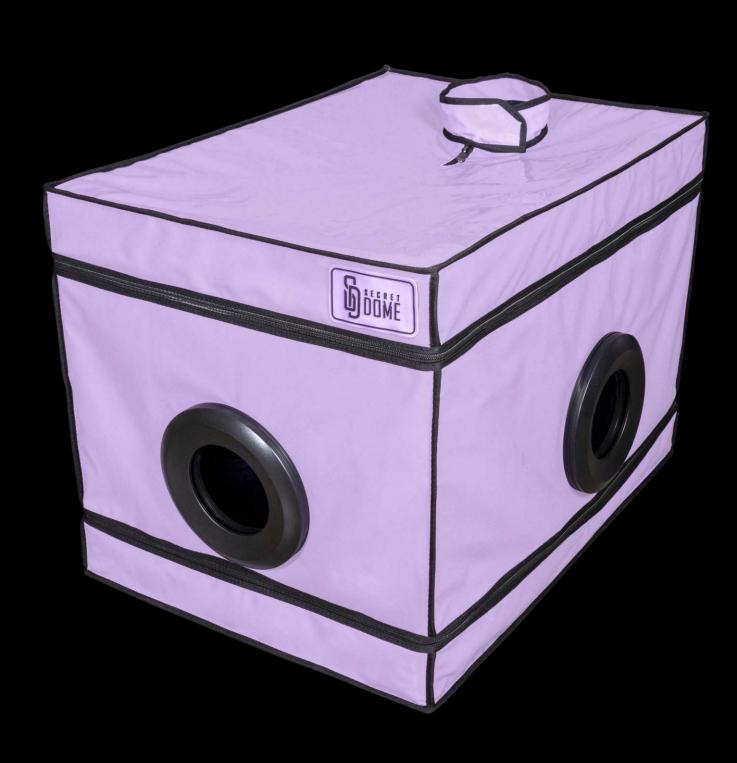

## La Niche

FIRE RETARDANT CONFORMITY

EN 260843 - EN 260844

COLOR SELECTION

Purple - Red & Black