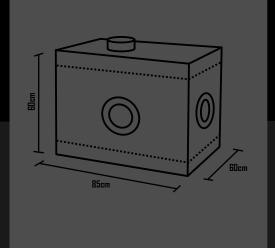

#### **Product Specifications**

| VENTILATION DEVICE / PATENT PENDING |       |          |       |
|-------------------------------------|-------|----------|-------|
| Diameter                            | Power | Air Flow | Units |
| № 12.5cm                            | 5W    | 215m3/h  | 2     |