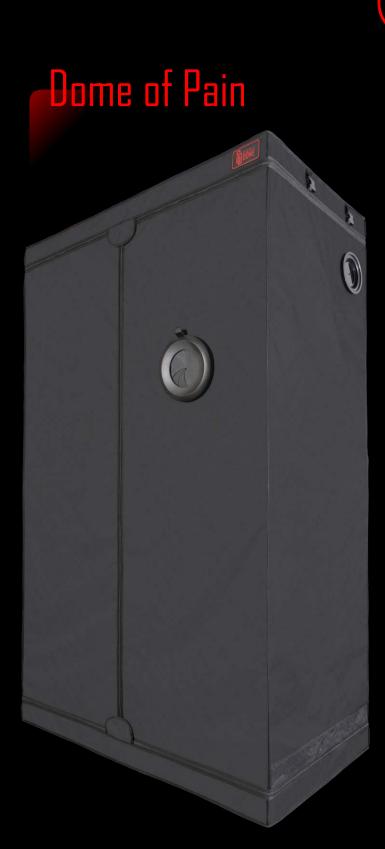

### Dome of Pain

# Dome of Pain

#### **Product Specifications**

| VENTILATION DEVICE / PATENT PENDING |       |          |       |
|-------------------------------------|-------|----------|-------|
| Diameter                            | Power | Air Flow | Units |
| № 12.5cm                            | 5W    | 215m3/h  | 2     |