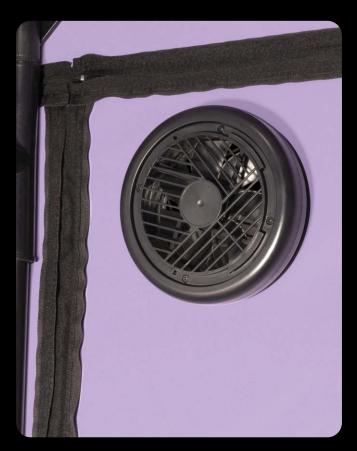

#### **Product Specifications**

| VENTILATION DEVICE / PATENT PENDING |       |          |       |
|-------------------------------------|-------|----------|-------|
| Diameter                            | Power | Air Flow | Units |
| № 12.5cm                            | 5W    | 215m3/h  | 2     |

FIRE RETARDANT CONFORMITY

EN 260843 - EN 260844