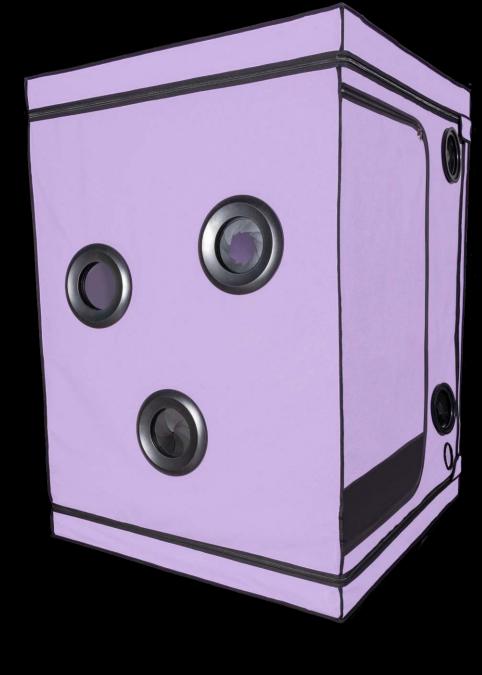

### La Niche

## La Niche

FIRE RETARDANT CONFORMITY

EN 260843 - EN 260844

COLOR SELECTION

Purple - Red & Black

### La Niche Black & Red