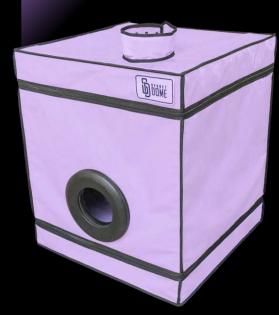

### Dome of Pain

# Dome of Pain

#### **Product Specifications**

| VENTILATION DEVICE / PATENT PENDING |       |          |       |
|-------------------------------------|-------|----------|-------|
| Diameter                            | Power | Air Flow | Units |
| № 12.5cm                            | 5W    | 215m3/h  | 2     |