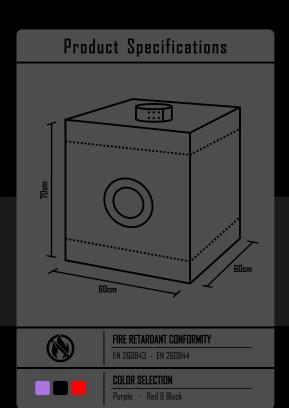

#### **Product Specifications**

| VENTILATION DEVICE / PATENT PENDING |       |          |       |
|-------------------------------------|-------|----------|-------|
| Diameter                            | Power | Air Flow | Units |
| № 12.5cm                            | 5W    | 215m3/h  | 2     |

FIRE RETARDANT CONFORMITY

EN 260843 - EN 260844