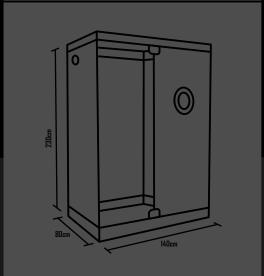

l their fantasies.

### La Niche









## Bukkake





## Bukkake Bukkake









## BLACK & RED











### La Niche





## La Niche











FIRE RETARDANT CONFORMITY

EN 260843 - EN 260844



COLOR SELECTION

Purple - Red & Black





### La Niche Black & Red



















# 

























## Scandale Black & Red









## BDSM collection



We enter the world of sexual domination where pain and orgasm take on a new dimensión. We offer BDSM adepts the chance to experience new sensory, acoustic and carnal sensations. We provide professionals and amateurs easy to assemble themed cabines adaptable to any environment to impose unique and innovative experiences on their submissives.







### Dome of Pain





# Dome of Pain





#### **Product Specifications**





| VENTILATION DEVICE / PATENT PENDING |       |          |       |
|-------------------------------------|-------|----------|-------|
| Diameter                            | Power | Air Flow | Units |
| № 12.5cm                            | 5W    | 215m3/h  | 2     |



FIRE RETARDANT CONFORMITY

EN 260843 - EN 260844



### Dome of Pain









## SECRET DISCRETE