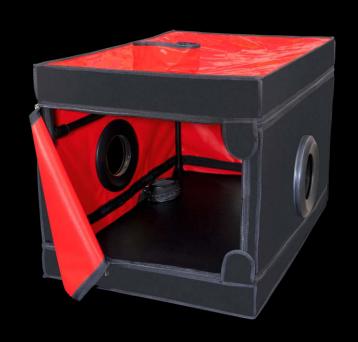

### Dome of Pain

# Dome of Pain

#### **Product Specifications**

| VENTILATION DEVICE / PATENT PENDING |       |          |       |
|-------------------------------------|-------|----------|-------|
| Diameter                            | Power | Air Flow | Units |
| № 12.5cm                            | 5W    | 215m3/h  | 2     |