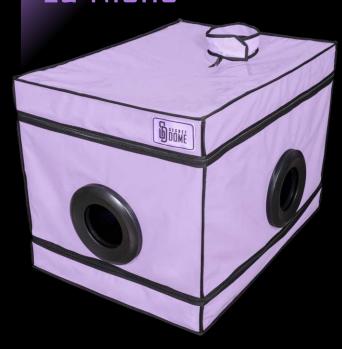

### Dome of Pain

# Dome of Pain

#### **Product Specifications**

| VENTILATION DEVICE / PATENT PENDING |       |          |       |
|-------------------------------------|-------|----------|-------|
| Diameter                            | Power | Air Flow | Units |
| № 12.5cm                            | 5W    | 215m3/h  | 2     |